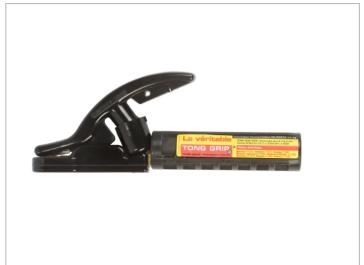

## DATA SHEET Tong Grip®

Ref. 1002

MAXIMAL INTENSITY 400A at 35%

MAXIMAL INTENSITY 300A at 60%

CABLE SECTION
70 mm²

MAXIMUM ELECTRODE DIAMETER 6.3 mm

INDICATIVE UNIT WEIGHT 512 g

See on our website

- In compliance with standard EN-60-974-11
- Electrode blocking by brass jaws