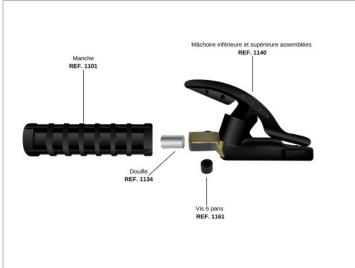

## Related spare parts:

- Ref. 1101: Handle for Tong Grip
- Ref. 1107: Insulator for Tong Grip
- Ref. 1108: Cup for Tong Grip
- Ref. 1109: Upper jaw for Tong Grip
- Ref. 1137: Lower jaw for Tong Grip
- Ref. 1130: Spring
- Ref. 1134: Connector
- Ref. 1138: Cotter pin
- Ref. 1139: Spring for Tong Grip
- Ref. 1140: Assembled inferior and superior jaw
- Ref. 1161: Hexagonal screw M12