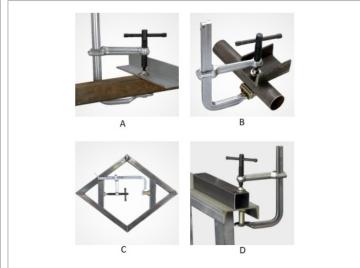

See on our website

Sliding arm clamps with removable/reversible clamp arm and accessories

This clamp is very versatile and adapts to all your needs: it holds flat (A) and round (B) parts, converts to a spreader (C) and a Step-Over clamp (D).