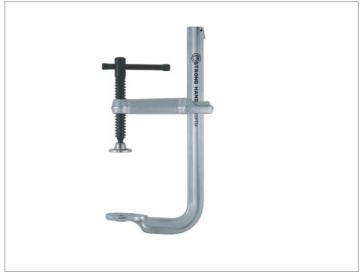

See on our website

Sliding arm clamps with removable/reversible clamp arm and accessories

This clamp is very versatile and adapts to all your needs: it holds flat (A) and round (B) parts, converts to a spreader (C) and a Step-Over clamp (D).

The 4-in-1 clamp kit includes three parts:

- sliding arm clamp
- extension block
- V-Pad

All Strong Hand Tools® clamps are made of high quality heat treated steel and nickel/chrome plated for strength and durability.