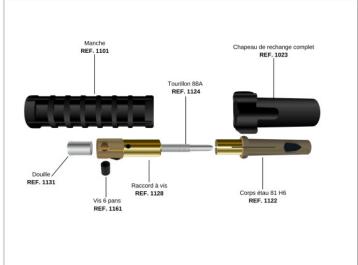

## Related spare parts:

- Ref. 1023: Complete cap for Stubby
- Ref. 1101: Handle for Stubby
- Ref. 1124 88A Trunnion for Stubby
- Ref. 1122: Vice body 81 H6 for Stubby
- Ref. 1128: Screw fitting for Stubby and Master
- Ref. 1129 : Pin
- Ref. 1130: Spring
- Ref. 1131: End-sleeve
- Ref. 1133: Screw connection + Stud + Spring + Sleeve + Screw
- Ref. 1161: Hexagonal screw