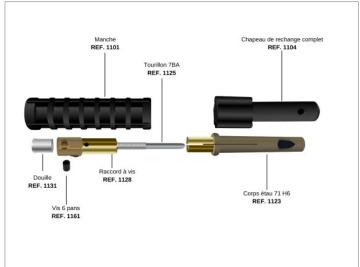

## Related spare parts:

- Ref. 1104: Complete cap for Master
- Ref. 1101: Handle for Master
- Ref. 1125: Trunnion 78A for Master
- Ref. 1123: Vice body 71H6 for Master
- Ref. 1128: Screw fitting for Stubby and Master
- Ref. 1129: Pin
- Ref. 1130: Spring
- Ref. 1132: Screw connection + Stud + Spring + Sleeve+ Screw
- Ref. 1135: End Sleeve for Master
- Ref. 1161: Hexgonal screw M12