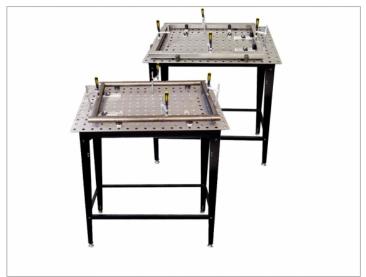

See on our website

1 FixturePoint bridling and welding table from StrongHand Tools (only one)

+ Clamps and Components kit:

Complete kit for the modular fixturing of round and sqaure pipes

Use this table to work comfortably, safely and efficiently: improve the quality of your work as well as the productivity!

## Includes:

- 1 FIXTUREPOINT TABLE (ONE ONLY):
- Tabletop Height WITHOUT leg frame: 158 mm
- Tabletop Height WITH leg frame (included): 860 mm
- Hole Dia.: 16mm
- Hole Spacing: 50 x 50 mm
- Tabletop Surface Dimensions: 900 x 600 mm
- Tabletop Material Thickness: 4 mm
- Weight: 33 kgs
- A COMPLETE KIT: