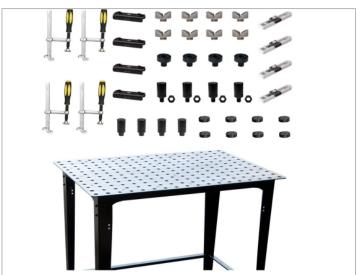

See on our website

1 FixturePoint bridling and welding table from StrongHand Tools (only one)

+ Clamps and Components kit:

Complete kit for the modular fixturing of round and sqaure pipes

Use this table to work comfortably, safely and efficiently: improve the quality of your work as well as the productivity!

## Includes:

- 1 FIXTUREPOINT TABLE (ONE ONLY):
- Tabletop Height WITHOUT leg frame: 158 mm
- Tabletop Height WITH leg frame (included): 860 mm
- Hole Dia.: 16mm
- Hole Spacing: 50 x 50 mm
- Tabletop Surface Dimensions: 900 x 600 mm
- Tabletop Material Thickness: 4 mm
- Weight: 33 kgs
- A COMPLETE KIT:

- 4 Inserta Clamps
- 4 Positioning Stops
- 4 Inserta Stops
- 4 Stop Bars
- 4 Threaded Adaptators
- 8 Magnetic Rests 8 V-Blocks
- 4 V-Spacers