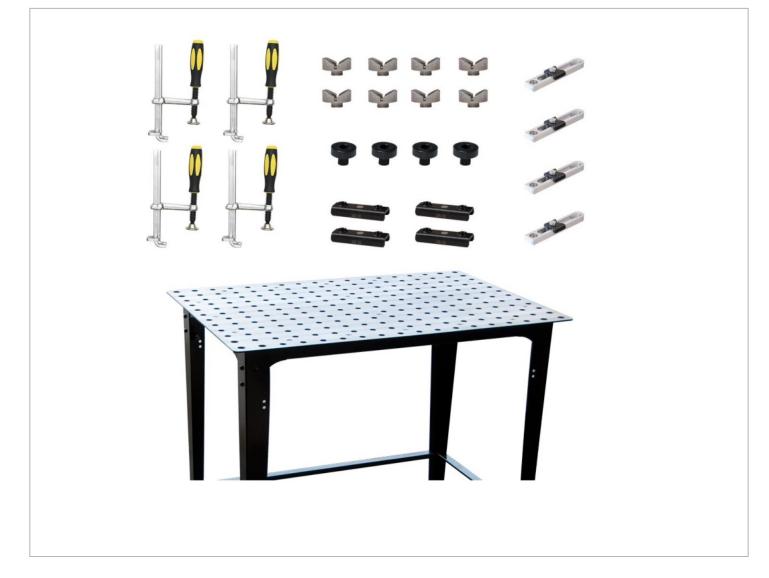

Soudo-Metal 382 chemin du Mont Rivel 39300 Champagnole FRANCE Tél 03 84 66 39 10 Fax 03 84 66 39 11 Includes:

- A COMPLETE KIT:

- 4 Inserta Clamps
- 4 V-Spacers 4 Stop Bars
- 4 Threaded Adaptators
- 8 V-Blocks