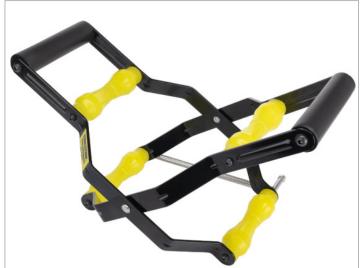

## **DATA SHEET Gas Grabber**

Ref. GCL820

See on our website

- StrongHand Tools' Gas Grabber is a device used to hold big gas bottles without getting hurt in two-person teams thanks to the 2 padded handles on both sides
- The 8-point cylinder contact and friction pads offer a firm and guaranteed seizing
- The scissor-action handles automatically engage for a safe lifting
- Very useful to transport the bottles in the stairs. The safety is assured thanks to the nonskid holding and when you let go of the handles to put down the bottle, the grabber stays in position ready for use
- Versatile, can carry other heavy items
- Compact and lightweight design
- Dimensions (W x D x H): 546.1 x 279.4 x 91.44 mm
- For cylinder size (dia): 127 241 mm
- Loading capacity: 180 kgs
- Weight: 3.60 kgs