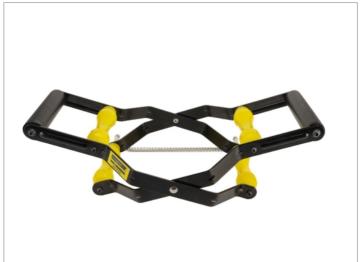

## **DATA SHEET Gas Grabber**

Ref. GCL820

See on our website

- StrongHand Tools' Gas Grabber is a device used to hold big gas bottles without getting hurt in two-person teams thanks to the 2 padded handles on both sides
- The 8-point cylinder contact and friction pads offer a firm and guaranteed seizing
- The scissor-action handles automatically engage for a safe lifting
- Very useful to transport the bottles in the stairs. The safety is assured thanks to the nonskid holding and when you let go of the handles to put down the bottle, the grabber stays in position ready for use
- Versatile, can carry other heavy items
- Compact and lightweight design
- Dimensions (W x D x H): 546.1 x 279.4 x 91.44 mm
- For cylinder size (dia): 127 241 mm
- Loading capacity: 180 kgs
- Weight: 3.60 kgs