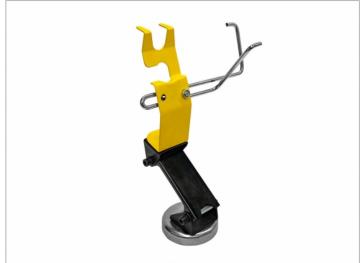

## **DATA SHEET-**

Ref. MRT200

See on our website

- Removable rest for StrongHand Tools welding torches
- Practical and well designed, this torch rest enables you to safely put your torch down and avoid risks of falls
- Its magnetic base is strongly fastened on your work station
- The StrongHand Tools MRT200 torch rest is composed of a removable angle: you can position it as you think best in order to get some space on you work table
- On this torch rest, you will also find a cable hanger so that the torch's cable won't bother you or lie around on the floor
- This version possesses an articulated arm to adjust the height and the inclination of the torch on the rest: thus, you can put it above your workbench or on the side, as you see fit