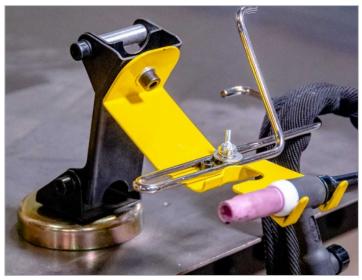

## **DATA SHEET-**

Ref. MRT200

See on our website

- Removable rest for StrongHand Tools welding torches
- Practical and well designed, this torch rest enables you to safely put your torch down and avoid risks of falls
- Its magnetic base is strongly fastened on your work station
- The StrongHand Tools MRT200 torch rest is composed of a removable angle: you can position it as you think best in order to get some space on you work table
- On this torch rest, you will also find a cable hanger so that the torch's cable won't bother you or lie around on the floor
- This version possesses an articulated arm to adjust the height and the inclination of the torch on the rest: thus, you can put it above your workbench or on the side, as you see fit