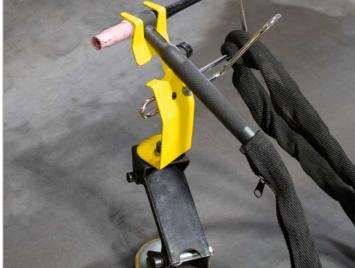

## **DATA SHEET-**

Ref. MRT200

See on our website

- Removable rest for StrongHand Tools welding torches
- Practical and well designed, this torch rest enables you to safely put your torch down and avoid risks of falls
- Its magnetic base is strongly fastened on your work station
- The StrongHand Tools MRT200 torch rest is composed of a removable angle: you can position it as you think best in order to get some space on you work table
- On this torch rest, you will also find a cable hanger so that the torch's cable won't bother you or lie around on the floor
- This version possesses an articulated arm to adjust the height and the inclination of the torch on the rest: thus, you can put it above your workbench or on the side, as you see fit