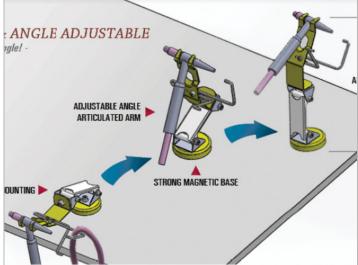

## **DATA SHEET-**

Ref. MRT200

See on our website

- Removable rest for StrongHand Tools welding torches
- Practical and well designed, this torch rest enables you to safely put your torch down and avoid risks of falls
- Its magnetic base is strongly fastened on your work station
- The StrongHand Tools MRT200 torch rest is composed of a removable angle: you can position it as you think best in order to get some space on you work table
- On this torch rest, you will also find a cable hanger so that the torch's cable won't bother you or lie around on the floor
- This version possesses an articulated arm to adjust the height and the inclination of the torch on the rest: thus, you can put it above your workbench or on the side, as you see fit