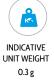

- Magnet with a handle to hold sheets of metal during welding, cutting, screwing, drilling, painting, repairing...etc
- This magnetic tool is time saving and enables you to work comfortably, especially in car body works
- Its handle enables the magnet to be quickly fastened and moved
- Straight Pull Force : 18Kg
- Side Drag Force: 14kg
- 2 replacable rubber sliders included