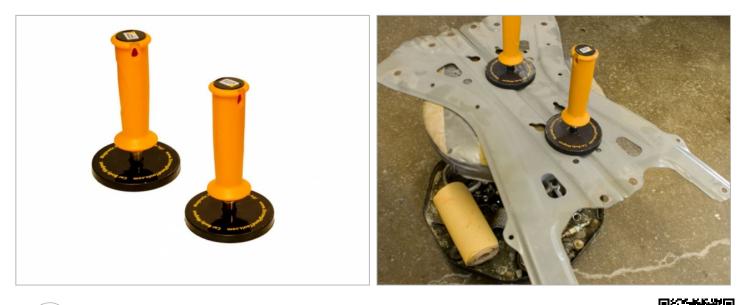

- Magnet with a handle to hold sheets of metal during welding, cutting, screwing, drilling, painting, repairing...etc
- This magnetic tool is time saving and enables you to work comfortably, especially in car body works
- Its handle enables the magnet to be quickly fastened and moved
- Straight Pull Force : 18Kg
- Side Drag Force: 14kg
- 2 replacable rubber sliders included