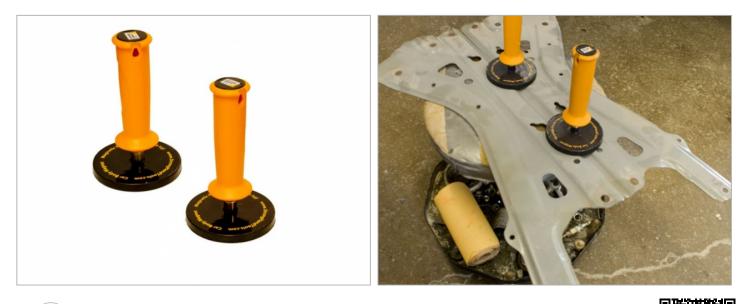

- Magnet with a handle to hold sheets of metal during welding, cutting, screwing, drilling, painting, repairing...etc
- This magnetic tool is time saving and enables you to work comfortably, especially in car body works
- Its handle enables the magnet to be quickly fastened and moved
- Straight Pull Force :: 45Kg
- Side Drag Force: 20 kgs
- 2 replacable rubber sliders included