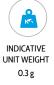

## DATA SHEET Aimant de maintient 45kgs tôles métalliques + patins de remplacement

Ref. MSM81

See on our website

Must be used for tack welding only and remove before completing welding. Avoid exposing the magnets to heat sources of over 80°C for too long.

- Magnet with a handle to hold sheets of metal during welding, cutting, screwing, drilling, painting, repairing...etc
- This magnetic tool is time saving and enables you to work comfortably, especially in car body works
- Its handle enables the magnet to be quickly fastened and moved
- Straight Pull Force :: 45Kg
- Side Drag Force: 20 kgs
- 2 replacable rubber sliders included