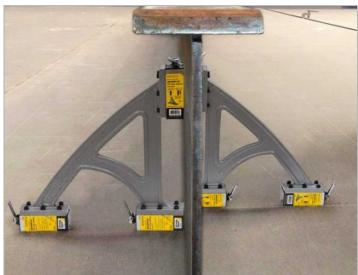

## **DATA SHEET-**

Ref. MS2-300

See on our website

Must be used for tack welding only and remove before completing welding. Avoid exposing the magnets to heat sources of over 80°C for too long.

- Magnetic block to hold big metal pieces during the assembly and welding. Equipped with 3 magnets, this A-shaped aluminium frame will be particularly useful in industry
- The face of the magnets is machined flat or in a V-shaped in order to hold all sorts of pieces, whether they be round or flat. Each magnet can be independently positionned on ON or OFF depending on your needs.
- Dimensions of the frame: 330x330x32mm
- Maximum pulling strength: 120kg