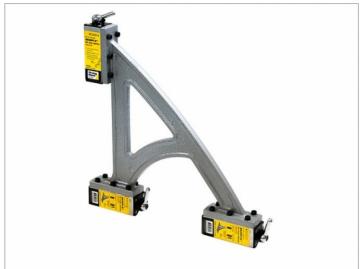

## **DATA SHEET-**

Ref. MS2-300

See on our website

Must be used for tack welding only and remove before completing welding. Avoid exposing the magnets to heat sources of over 80°C for too long.

- Magnetic block to hold big metal pieces during the assembly and welding. Equipped with 3 magnets, this A-shaped aluminium frame will be particularly useful in industry
- The face of the magnets is machined flat or in a V-shaped in order to hold all sorts of pieces, whether they be round or flat. Each magnet can be independently positionned on ON or OFF depending on your needs.
- Dimensions of the frame: 330x330x32mm
- Maximum pulling strength: 120kg