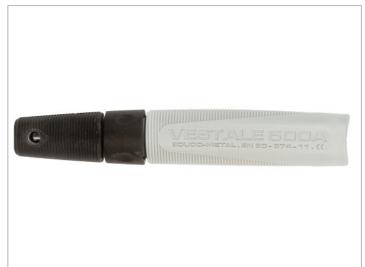

## **DATA SHEET Vestale**

Ref. 100.00

MAXIMAL INTENSITY 600A at 35%

MAXIMAL INTENSITY 500A at 60%

CABLE SECTION 95 mm<sup>2</sup>

MAXIMUM ELECTRODE DIAMETER 6.3 mm

INDICATIVE UNIT WEIGHT 485 g

See on our website

- In compliance with standard EN-60-974-11
- Electrode blocking by screwing, left-hand pitch
- Total insulation