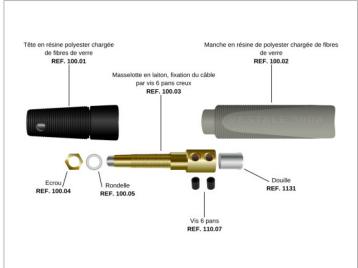

## Related spare parts:

- Ref. 100.01: fiberglass-filled polyester resin head
- Ref. 100.02: fiberglass-filled polyester resin handle
- Ref. 100.03: brass weight, cable fastening by hexagon socket bolts
- Ref. 100.04: Nut for Vestale
- Ref. 100.05: Washer for Vestale
- Ref. 110.07: Hexagonal Screw M10
- Ref. 1135: End-sleeve for Vestale