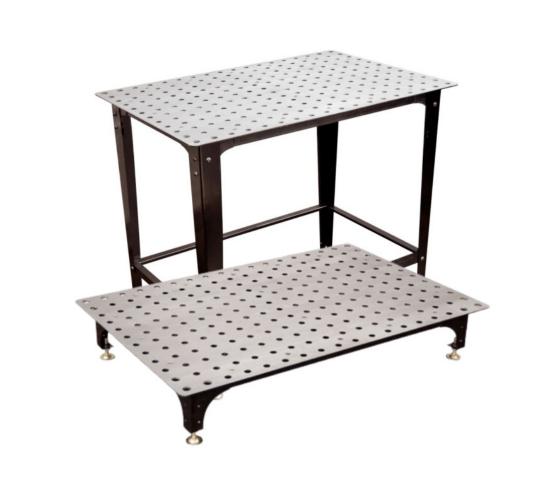

See on our website

- FixturePoint bridling and welding table from StrongHand Tools
- Table only for the modular fixturing of round or square pipes

The FixturePoint system is ideal for the set-up of 2D frames

Use this table to work comfortably, safely and efficiently: improve the quality of your work as well as the productivity!

- Tabletop Height WITHOUT leg frame : 158 mm
- Tabletop Height WITH leg frame (included): 860 mm

Soudo-Metal 382 chemin du Mont Rivel 39300 Champagnole FRANCE Tél 03 84 66 39 10 Fax 03 84 66 39 11

- Hole Dia.: 16mm
- Hole Spacing: 50 x 50 mm
- Tabletop Surface Dimensions: 900 x 600 mm
- Tabletop Material Thickness: 4 mm