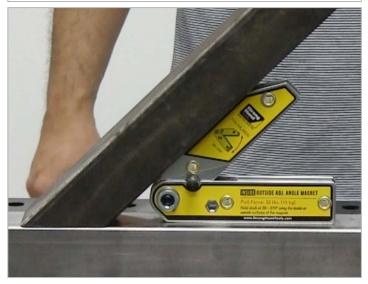

See on our website

- Angle welding magnetic medium for the handling of pieces together during the welding. Can be positionned on the inside as well as on the oustide of the angle to work confortably even with a difficult access
- This tool is composed of two independent rectangular angles so that the magnetic force does not need to be reduced when the two angles are attached to the pieces
- $\bullet$  Use the mounting hole to connect two magnets and thus use them as a 30 to 270° angle magnetic block
- Use the hexagonal hole on the magnet to get a lever effect
- Angle: between 30 and 270°
- Height: 156mm
- Length: 156mm