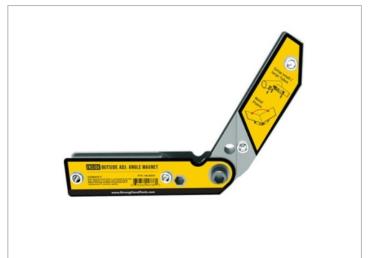

See on our website

- Angle welding magnetic medium for the handling of pieces together during the welding. Can be positionned on the inside as well as on the oustide of the angle to work confortably even with a difficult access
- This tool is composed of two independent rectangular angles so that the magnetic force does not need to be reduced when the two angles are attached to the pieces
- $\bullet$  Use the mounting hole to connect two magnets and thus use them as a 30 to 270° angle magnetic block
- Use the hexagonal hole on the magnet to get a lever effect
- Angle: between 30 and 270°
- Height: 156mm
- Length: 156mm