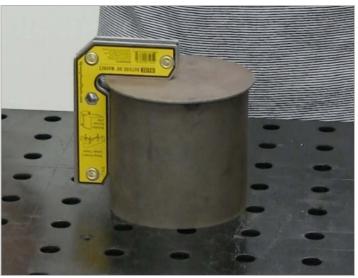

See on our website

- Angle welding magnetic medium for the handling of pieces together during the welding. Can be positionned on the inside as well as on the oustide of the angle to work confortably even with a difficult access
- This tool is composed of two independent rectangular angles so that the magnetic force does not need to be reduced when the two angles are attached to the pieces
- $\bullet$  Use the mounting hole to connect two magnets and thus use them as a 30 to 270° angle magnetic block
- Use the hexagonal hole on the magnet to get a lever effect
- Angle: between 30 and 270°
- Height: 156mm
- Length: 156mm